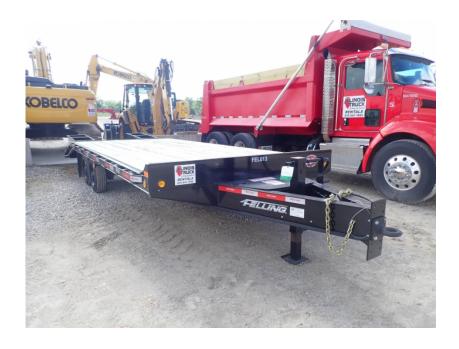

## **Illinois Truck & Equipment**

320 E. Briscoe Dr, Morris, IL 60450 **Jay Reardon** jay@iltruck.com

1-815-941-1900

Trailer: 2021 Felling FT-16-2 Deck

Stock Number: FEL013

RENTAL UNIT ONLY - CALL FOR RENTAL RATES. 18,400 GVWR, 12,200 lb. capacity, 102" wide deck over, 18' long deck, 5' self cleaning beaver, 5' self cleaning ramps, 8,000 lbs. torsion axles, 215/75R17.5 tires, oak 2' deck, rub rail, LED lights, battery, pintle eye, tool box.