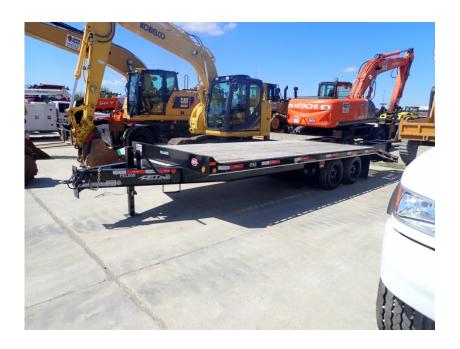

## **Illinois Truck & Equipment**

320 E. Briscoe Dr, Morris, IL 60450 **Jay Reardon** jay@iltruck.com

1-815-941-1900

Trailer: 2021 Felling FT-16-2 Deck

Stock Number: FEL009

RENTAL UNIT ONLY - CALL FOR RENTAL RATES. 18,400 GVWR, 12,200 lb. capacity, 102" wide deck over, 18' long deck, 5' self cleaning beaver, 5' self cleaning ramps, 8,000 lbs. torsion axles, 215/75R17.5 tires, oak 2' deck, rub rail, LED lights, battery, pintle eye, tool box.