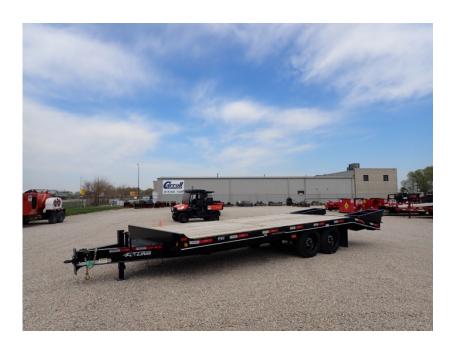

## **Illinois Truck & Equipment**

320 E. Briscoe Dr, Morris, IL 60450 **Jay Reardon** jay@iltruck.com

1-815-941-1900

Trailer: 2021 Felling FT-16-2 Deck

Stock Number: FEL008

RENTAL UNIT ONLY - CALL FOR RENTAL RATES. 18,400 GVWR, 12,200 lb. capacity, 102" wide deck over, 18' long deck, 5' self cleaning beaver, 5' self cleaning ramps, 8,000 lbs. torsion axles, 215/75R17.5 tires, oak 2' deck, rub rail, LED lights, battery, pintle eye, tool box.