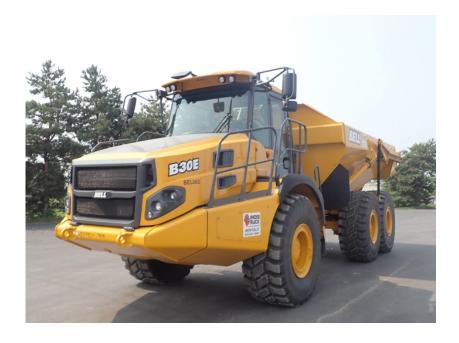

## **Illinois Truck & Equipment**

320 E. Briscoe Dr, Morris, IL 60450 **Jay Reardon** jay@iltruck.com

1-815-941-1900

Articulated Dump Truck: 2021 Bell B30E

Stock Number: BEL063

RENTAL UNIT ONLY - CALL FOR RENTAL RATES. Mercedes OM936LA 329HP Tier 4F diesel, 30.5 ton capacity (22.9 yds.), Allison 3500PR transmission, 6WD, Michelin 23.5R 25, on board weighing, hand safety rails, remote jump start, keyless start, tailgate not included, 44,450 lbs.