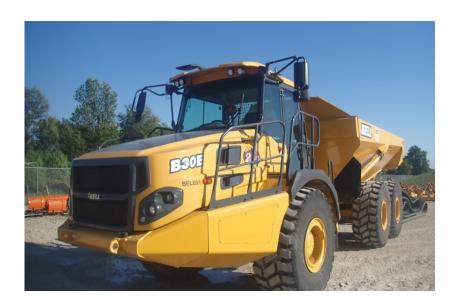

## **Illinois Truck & Equipment**

320 E. Briscoe Dr, Morris, IL 60450 **Jay Reardon** jay@iltruck.com

1-815-941-1900

Articulated Dump Truck: 2018 Bell B30E

Stock Number: BEL051

RENTAL UNIT ONLY - CALL FOR RENTAL RATES. Mercedes OM936LA 329HP Tier 4F diesel, 30.5 ton capacity (22.9 yds.), Allison 3500PR transmission, 6WD, Michelin 23.5R 25, on board weighing, hand safety rails, remote jump start, keyless start, tailgate not included, 44,450 lbs. Full Warranty 6,000 hrs. or 8/9/21, Emissions Warranty 3,000 or 8/9/23.