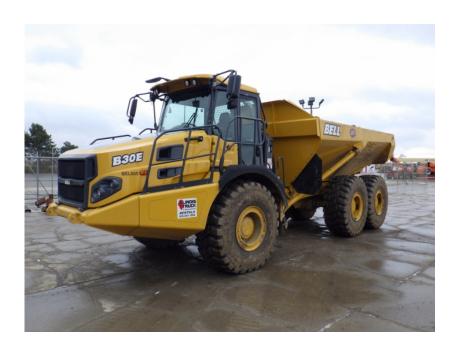

## Illinois Truck & Equipment

320 E. Briscoe Dr, Morris, IL 60450 **Jay Reardon** jay@iltruck.com

1-815-941-1900

Articulated Dump Truck: 2018 Bell B30E

Stock Number: BEL050

RENTAL UNIT ONLY - CALL FOR RENTAL RATES. Mercedes OM936LA 329HP Tier 4F diesel, 30.5 ton capacity (22.9 yds.), Allison 3500PR transmission, 6WD, Michelin 23.5R 25, on board weighing, hand safety rails, remote jump start, keyless start, tailgate not included, 44,450 lbs. Full Warranty 6,000 hrs. or 5/29/21, Emissions Warranty 3,000 or 5/29/23.

Hour/Mile Meter: 2,098

## **SALE PRICE**

Bell Articulated Dump Truck POR

| RENTAL RATE |       |     |         |         |
|-------------|-------|-----|---------|---------|
| MAKE        | MODEL | DAY | WEEK    | 4 WEEK  |
| Bell        | B30E  |     | \$3,000 | \$9,000 |