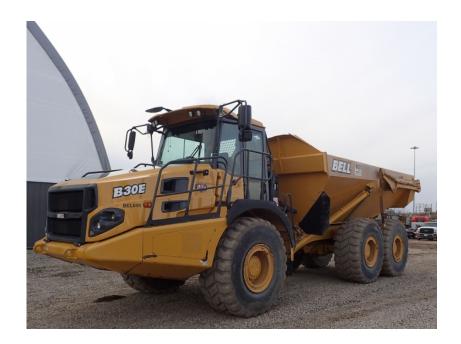

## Articulated Dump Truck: 2018 Bell B30E

## Stock Number: BEL049

RENTAL UNIT ONLY - CALL FOR RENTAL RATES. Mercedes OM936LA 329HP Tier 4F diesel, 30.5 ton capacity (22.9 yds.), Allison 3500PR transmission, 6WD, Michelin 23.5R 25, on board weighing, hand safety rails, remote jump start, keyless start, tailgate not included, 44,450 lbs. Full Warranty 6,000 hrs. or 4/15/21, Emissions Warranty 3,000 or 4/15/23.