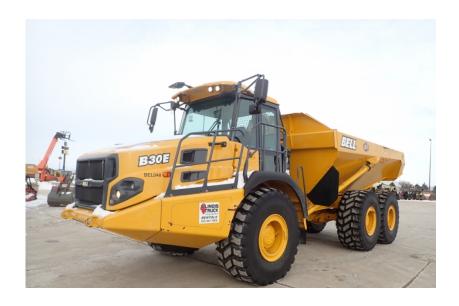

## **Illinois Truck & Equipment**

320 E. Briscoe Dr, Morris, IL 60450 **Jay Reardon** jay@iltruck.com

1-815-941-1900

Articulated Dump Truck: 2018 Bell B30E

Stock Number: BEL048

RENTAL UNIT ONLY - CALL FOR RENTAL RATES. Mercedes OM936LA 329HP Tier 4F diesel, 30.5 ton capacity (22.9 yds.), Allison 3500PR transmission, 6WD, Michelin 23.5R 25, on board weighing, hand safety rails, remote jump start, keyless start, tailgate not included, 44,450 lbs. Full Warranty 6,000 hrs. or 6/12/21, Emissions Warranty 3,000 or 6/13/23.

Hour/Mile Meter: 1,318

## **SALE PRICE**

Bell Articulated Dump Truck POR

| RENTAL RATE |       |     |         |         |
|-------------|-------|-----|---------|---------|
| MAKE        | MODEL | DAY | WEEK    | 4 WEEK  |
| Bell        | B30E  |     | \$3,000 | \$9,000 |