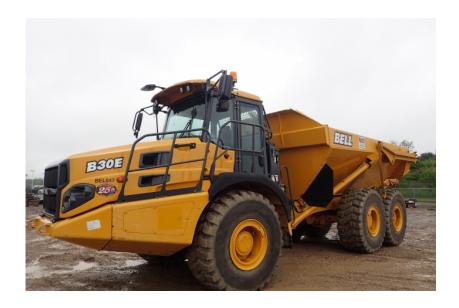

## **Illinois Truck & Equipment**

320 E. Briscoe Dr, Morris, IL 60450 **Jay Reardon** jay@iltruck.com

1-815-941-1900

Articulated Dump Truck: 2017 Bell B30E

Stock Number: BEL047

RENTAL UNIT ONLY - CALL FOR RENTAL RATES. Mercedes OM936LA 329HP Tier 4F diesel, 30.5 ton capacity (22.9 yrd.), Allison 3500PR transmission,6WD, Michelin 23.5R 25, on board weighing, hand safety rails, remote jump start, keyless start, tailgate not included, 44,450 lbs. Full Warranty 6,000 hrs. or 4/5/21, Emissions Warranty 3,000 or 4/5/23.