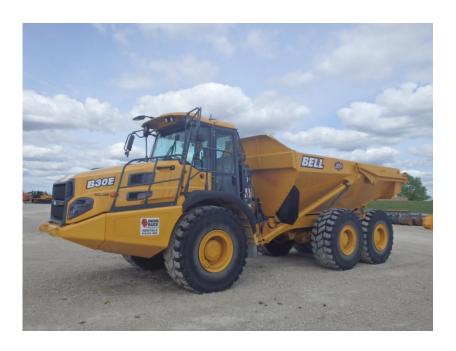

## **Illinois Truck & Equipment**

320 E. Briscoe Dr, Morris, IL 60450 **Jay Reardon** jay@iltruck.com

1-815-941-1900

Articulated Dump Truck: 2018 Bell B30E

Stock Number: BEL046

RENTAL UNIT ONLY - CALL FOR RENTAL RATES. Mercedes OM936LA 329HP Tier 4F diesel, 30.5 ton capacity (22.9 yrd.), Allison 3500PR transmission,6WD, Michelin 23.5R 25, on board weighing, hand saftey rails, remote jump start, keyless start, tailgate not included, 44,450 lbs.