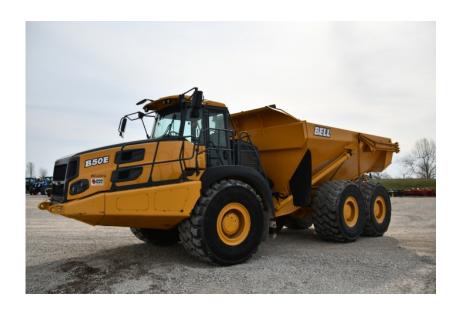

## **Illinois Truck & Equipment**

320 E. Briscoe Dr, Morris, IL 60450 **Jay Reardon** jay@iltruck.com

1-815-941-1900

Articulated Dump Truck: 2017 Bell B50E

Stock Number: BEL037U

RENTAL UNIT ONLY - CALL FOR RENTAL RATES. Mercedes OM473LA 577HP Tier 4F diesel, 50 ton capacity (38 yds.), Allison 4800 ORS transmission, 6WD, 875/65R29 ties, on board weighing, hand safety rails, remote jump start, keyless start, !!!! 62.3% of the hours were unladen hours!!!! Check the document below !!!!! tailgate not included, 77,821 lbs.

Hour/Mile Meter: 5,995

## **SALE PRICE**

Bell Articulated Dump Truck POR

| RENTAL RATE |       |     |         |          |
|-------------|-------|-----|---------|----------|
| MAKE        | MODEL | DAY | WEEK    | 4 WEEK   |
| Bell        | B50E  |     | \$5,000 | \$15,000 |