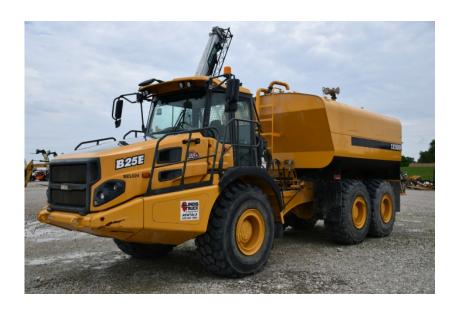

## **Illinois Truck & Equipment**

320 E. Briscoe Dr, Morris, IL 60450 **Jay Reardon** jay@iltruck.com

1-815-941-1900

Water Equipment: 2016 Bell B25E Water Truck

Stock Number: BEL024

Mercedes OM906LA 282HP Tier 4F diesel, Allison 3500PR transmission, 6WD, Michelin 23.5R 25, hand safety rails, remote jump start, keyless start, 2017 Curry 5000 gallon water tank, rear and side spray, water cannon, rear dump valve, hose reel, 47,000 lbs.