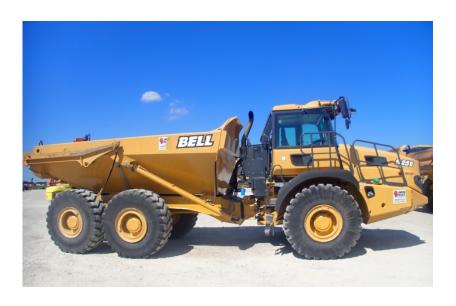

## **Illinois Truck & Equipment**

320 E. Briscoe Dr, Morris, IL 60450 **Jay Reardon** jay@iltruck.com

1-815-941-1900

Articulated Dump Truck: 2016 Bell B25E

Stock Number: BEL023

RENTAL UNIT ONLY - CALL FOR RENTAL RATES. Mercedes OM906LA 282HP Tier 4F diesel, 26.5 ton capacity (19.6 yds.), Allison 3500PR transmission, 6WD, Michelin 23.5R 25, on board weighing, hand safety rails, remote jump start, keyless start, tailgate not included, 41,365 lbs. Full warranty 6,000 hrs. or 6/5/20, Emissions warranty 3,000 hrs. or 4/22/22.