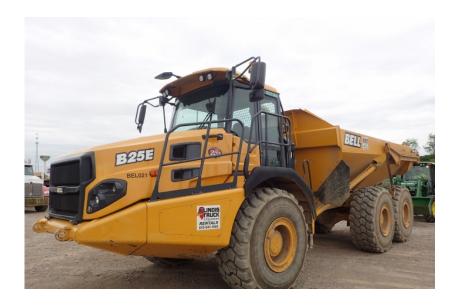

## **Illinois Truck & Equipment**

320 E. Briscoe Dr, Morris, IL 60450 **Jay Reardon** jay@iltruck.com

1-815-941-1900

Articulated Dump Truck: 2016 Bell B25E

Stock Number: BEL021

RENTAL UNIT ONLY - CALL FOR RENTAL RATES. Mercedes OM906LA 282HP Tier 4F diesel, 26.5 ton capacity (19.6 yds.), Allison 3500PR transmission, 6WD, Michelin 23.5R 25, on board weighing, hand safety rails, remote jump start, keyless start, tailgate not included, 41,365 lbs. Emissions warranty 3,000 hrs. or 4/23/22.