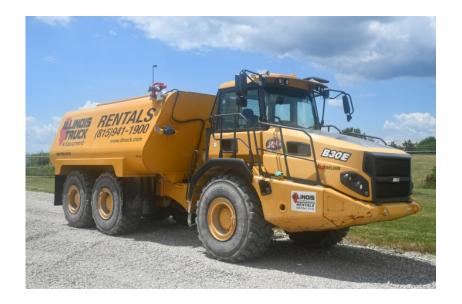

## Water Equipment: 2016 Bell B30E Articulated

## Stock Number: BEL008

Mercedes OM936LA 329HP Tier 4F diesel, Allison 3500PR transmission, 6WD, Michelin 23.5R 25,hand safety rails, remote jump start, keyless start, 2019 Hamilton HH6KS-AT 6,000 gallon water tank, lo-pro design tank, rear and side discharge, 4x3 Berkley centrifugal pump, cannon, rear fire hose, top fill rear fill pipe, 51,050 lbs. Emissions warranty 3,000 hrs. or 4/4/21.