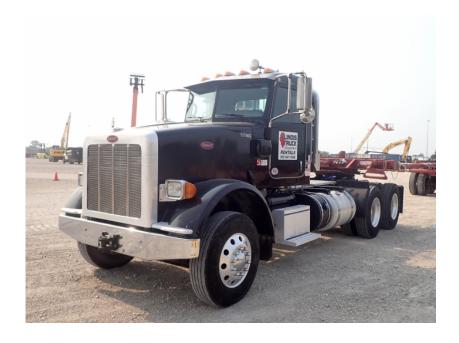

## **Illinois Truck & Equipment**

320 E. Briscoe Dr, Morris, IL 60450 **Jay Reardon** jay@iltruck.com

1-815-941-1900

Truck: 2018 Peterbilt 367 Tandem Semi

Stock Number: 11746

RENTAL UNIT ONLY - CALL FOR RENTAL RATES. Cummins X15 485HP T4 diesel, Eaton Fuller 13 speed, 12,000 lbs. front axle, 46,000 lbs. rear axle, 60,000 GVRW, 210" WB, 11R22.5 front tires, 11R22.5 rear tires aluminum wheels, Pete air Trac suspension, double frame, dual lockers, sliding 5th wheel plate, A/C, cruise control, air ride seat, air ride cab, power windows, block heater