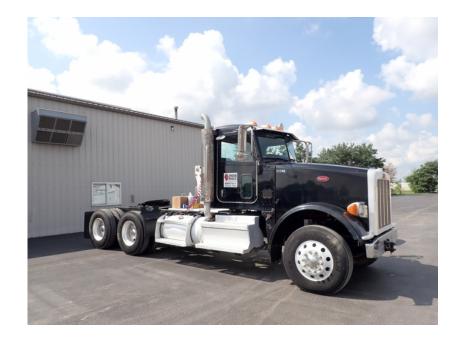

## Truck: 2019 Peterbilt 367 Tandem Semi

## Stock Number: 11745

RENTAL UNIT ONLY - CALL FOR RENTAL RATES. Cummins X15 485HP T4 diesel, Eaton Fuller 13 speed, 12,000 lbs. front axle, 46,000 lbs. rear axle, 60,000 GVRW, 210" WB, 11R22.5 front tires, 11R22.5 rear tires aluminum wheels, Pete air Trac suspension, double frame, dual lockers, sliding 5th wheel plate, A/C, cruise control, air ride seat, air ride cab, power windows, block heater