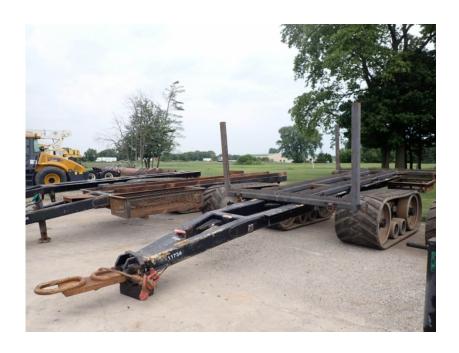

## **Illinois Truck & Equipment**

320 E. Briscoe Dr, Morris, IL 60450 **Jay Reardon** jay@iltruck.com

1-815-941-1900

Trailer: 2017 Camso Track Trailer 20' Long

Stock Number: 11734

20' long, Camso TTS70 track system, 30" wide track, 70,000 lbs. capacity, 9'2" overall width.