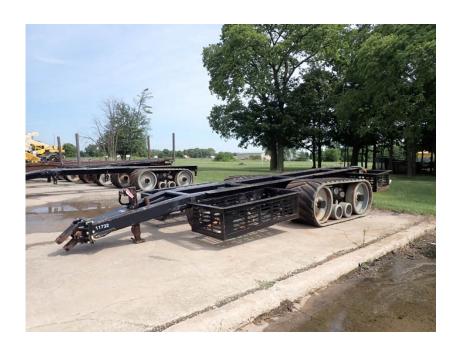

## **Illinois Truck & Equipment**

320 E. Briscoe Dr, Morris, IL 60450 Jay Reardon jay@iltruck.com

1-815-941-1900

Trailer: 2017 Camso Track Trailer 20' Long

Stock Number: 11732

20' long, Camso TTS70 track system, 30" wide track, 70,000 lbs. capacity 9'2" overall width, side baskets.