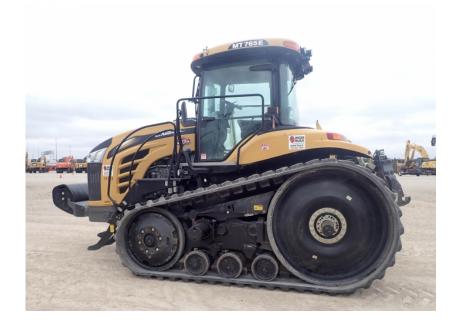

## **Illinois Truck & Equipment**

320 E. Briscoe Dr, Morris, IL 60450 **Jay Reardon** jay@iltruck.com

1-815-941-1900

Tractors: 2015 Challenger MT765e

Stock Number: 11713

RENTAL UNIT ONLY - CALL FOR RENTAL RATES. Cab with A/C, Agco Power 8.4L T4i 375 HP diesel, 357HP PTO, 272HP drawbar, 16 speed powershift, 25" belts, 6 hydraulic remotes, 3 pt., CAT 3 quick hitch, 1000 PTO, radar, 26 frt. suit case weights, front idler weights 9 pin connection, mechanical suspension seat, buddy seat, 36,000 lbs.

Hour/Mile Meter: 827