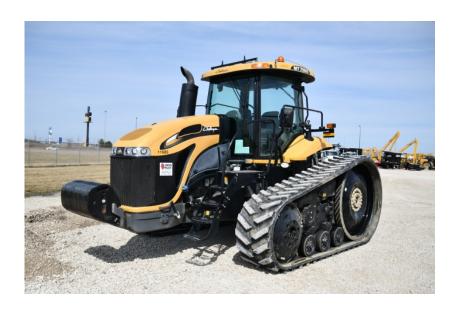

## **Illinois Truck & Equipment**

320 E. Briscoe Dr, Morris, IL 60450 **Jay Reardon** jay@iltruck.com

1-815-941-1900

Tractors: 2014 Challenger MT755D

Stock Number: 11685

RENTAL UNIT ONLY - CALL FOR RENTAL RATES. Cab with A/C, Agco Power 8.4L T4f 327 HP diesel, 260 HP PTO, 16 speed powershift, 24" belts, 6 hydraulic remotes, 3 pt., CAT 3 quick hitch, 1000 PTO, radar, 20 frt. suit case weights, front idler weights, 9 pin connection, mechanical deluxe seat, deluxe cab, buddy seat, pivoting steps, Trimble Monitor ready, power mirrors, heated mirrors, 36,000 lbs.

Hour/Mile Meter: 1,922