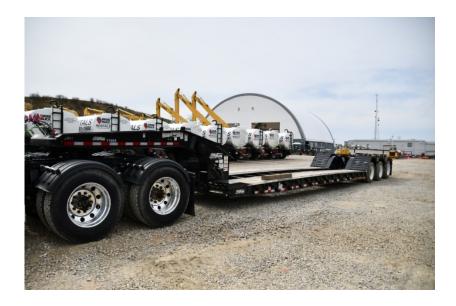

## **Illinois Truck & Equipment**

320 E. Briscoe Dr, Morris, IL 60450 **Jay Reardon** jay@iltruck.com

1-815-941-1900

Trailer: 2018 Load King 503-554-SSSF

Stock Number: 11684

RENTAL UNIT ONLY - CALL FOR RENTAL RATES. 55 ton, 26' well, 102" wide, non ground bearing, 54" wheel spacing, 255/70 R22.5 wheels, air lift 3rd axle, ratchet adjustable ride height, steel wheels, air ride suspension, front & rear chain baskets, recessed cross-member between axles, 60,374 GVRW, 23,100 EW, auxiliary cross-members 24", set up for flip 4th, removable covered wheels, out riggers, D-rings, key holes, flip down ramps, rear strobes.