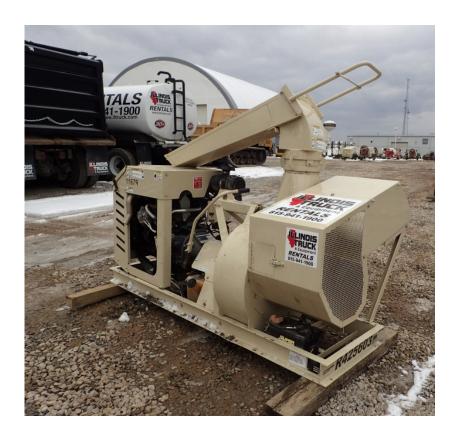

## **Illinois Truck & Equipment**

320 E. Briscoe Dr, Morris, IL 60450 **Jay Reardon** jay@iltruck.com

1-815-941-1900

Straw Blowers: 2017 Finn B70T

Stock Number: 11679

Yanmar 3TNV 88DSA T4f 35.1HP diesel, up to 7 tons of hay per hour, 360 degree rotation, 50 degree vertical travel, 60' range in still air, right hand manual feed, 21" blower, skid mount.

Hour/Mile Meter: 167

## **SALE PRICE**

Finn Straw Blowers POR

| RENTAL RATE |       |       |       |         |
|-------------|-------|-------|-------|---------|
| MAKE        | MODEL | DAY   | WEEK  | 4 WEEK  |
| Finn        | B70T  | \$300 | \$750 | \$2,250 |