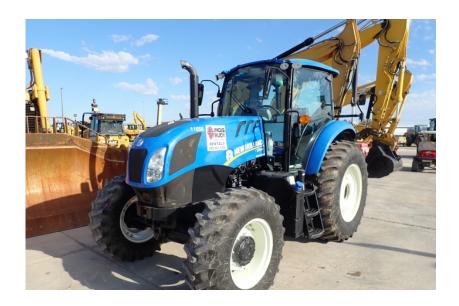

## **Illinois Truck & Equipment**

320 E. Briscoe Dr, Morris, IL 60450 **Jay Reardon** jay@iltruck.com

1-815-941-1900

Tractors: 2015 New Holland T6.140

Stock Number: 11656

RENTAL UNIT ONLY - CALL FOR RENTAL RATES. A/C, FPT 110HP T4f diesel, (90 HP PTO), 8 x 16 trans, forward/reverse shuttle, Cab Plus Package, MFWD, 3 point hitch category II, 3 remotes, Heavy Duty Flange axle, 540/1000 PTO, auto diff lock, 14.9-24 front tires, 18.4-34 rear tires, rear wheel weights, suspended cab, 12 LED lights, foot throttle, tilt/telescoping steering, radio, grid heater, buddy seat, beacon.