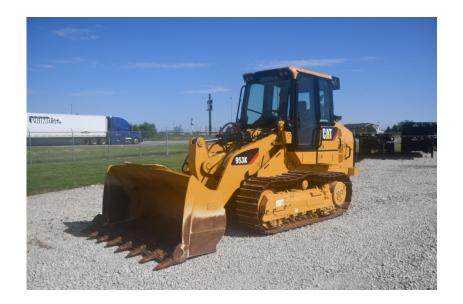

## Crawler Loader: 2019 Cat 953K

## Stock Number: 11648

RENTAL UNIT ONLY - CALL FOR RENTAL RATES. Cab with A/C, Cat C7.1 154HP T4f diesel, 19" pads, standard undercarriage, 2.7 yrd. GP bucket, V pattern forward and reverse, single joystick bucket control, ripper valve, rear view camera, 34,400 lbs.

Hour/Mile Meter: 980

Cat Crawler Loader POR

| RENTAL RATE |       |       |         |         |
|-------------|-------|-------|---------|---------|
| MAKE        | MODEL | DAY   | WEEK    | 4 WEEK  |
| Cat         | 953K  | \$775 | \$2,300 | \$6,900 |