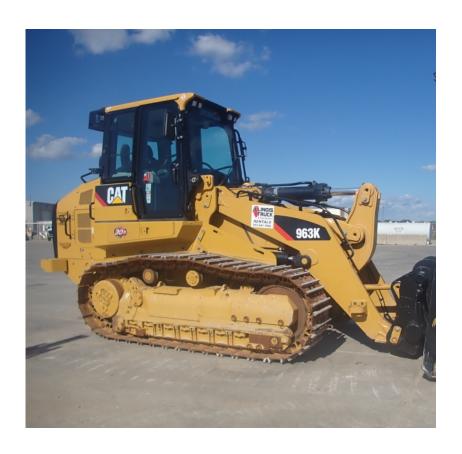

## **Illinois Truck & Equipment**

320 E. Briscoe Dr, Morris, IL 60450 **Jay Reardon** jay@iltruck.com

1-815-941-1900

Crawler Loader: 2019 Cat 963K

Stock Number: 11646

RENTAL UNIT ONLY - CALL FOR RENTAL RATES. Cab with A/C, Cat C7.1 Acert 194HP T4f diesel, 22" pads, 4.24 yrd. GP bucket, V pattern forward and reverse control, joystick bucket control, standard undercarriage, backup camera, ripper valve, cold weather package, air ride seat, fire suppression system, 44,800 lbs.