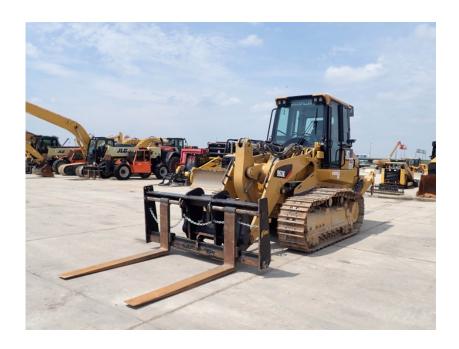

## **Illinois Truck & Equipment**

320 E. Briscoe Dr, Morris, IL 60450 **Jay Reardon** jay@iltruck.com

1-815-941-1900

Crawler Loader: 2019 Cat 963K

Stock Number: 11644

RENTAL UNIT ONLY - CALL FOR RENTAL RATES. Cab with A/C, Cat C7.1 Acert 194HP T4f diesel, 22" pads, 4.24 yrd. GP bucket, V pattern forward and reverse control, joystick bucket control, standard undercarriage, backup camera, rear ripper, cold weather package, air ride seat, autolube system, 44,800 lbs