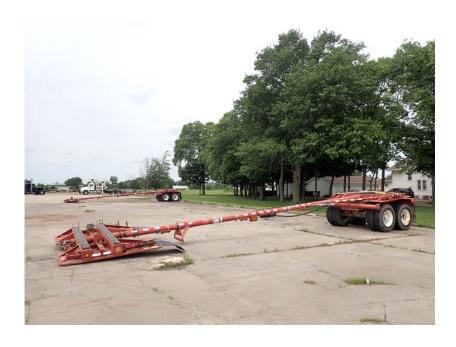

## **Illinois Truck & Equipment**

320 E. Briscoe Dr, Morris, IL 60450 **Jay Reardon** jay@iltruck.com

1-815-941-1900

Trailer: 2015 Sunbelt Manufacturing 65' Expandable Pipe Trailer

Stock Number: 11612

RENTAL UNIT ONLY - CALL FOR RENTAL RATES. 48', 102" wide, 65' stretched length, 32" pin setting, 44,000 lb. GVWR, 22,000lb. axle rating, spring suspension, disc wheels, 11R 24.5" tires, tandem axle.