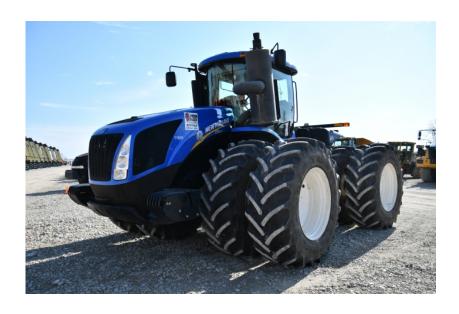

## **Illinois Truck & Equipment**

320 E. Briscoe Dr, Morris, IL 60450 **Jay Reardon** jay@iltruck.com

1-815-941-1900

Tractors: 2015 New Holland T9.530 4WD Scraper

Stock Number: 11609

RENTAL UNIT ONLY - CALL FOR RENTAL RATES. FPT F3D 12.9L T4f Diesel 470 Rated/517 Max HP, 16F/2R Powershift Transmission, High Capacity 57 GPM Pump, 710/70R42 Duals, Scraper Drawbar and Tow Cable, (4) Hyd. Remotes, Cold Weather Starting Package, Right Hand Armrest, Factory Guidance Ready, True Ground Speed Sensor, 10 Front Weights HD front weight bracket, 10 Rear weights, Luxury Performance Cab w/Susp. Seat, Dual Beacons