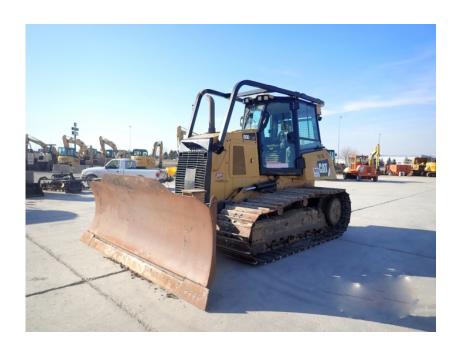

## **Illinois Truck & Equipment**

320 E. Briscoe Dr, Morris, IL 60450 **Jay Reardon** jay@iltruck.com

1-815-941-1900

Dozer: 2015 Cat D6K2 LGP

Stock Number: 11608

RENTAL UNIT ONLY - CALL FOR RENTAL RATES. A/C, Cat C 6.6 Accert 125HP Tier 4i, diesel, 30" pads, 11' 6-way blade, hydrostat drive, 3RD valve, system 1 undercarriage, Accugrade ready, rear screen, sweeps, rear drawbar, air suspension / heated seat, 31,690 lbs.