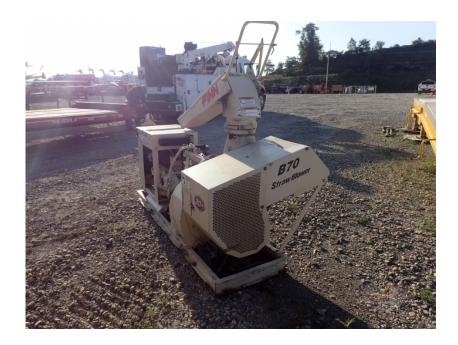

## Straw Blowers: 2014 Finn B70T Straw Blower

## Stock Number: 11599

Kubota VS1501 T4f 35.1HP diesel, up to 7 tons of hay per hour, 360 degree rotation, 50 degree vertical travel, 60' range in still air, right hand manual feed, 21" blower, skid mount.