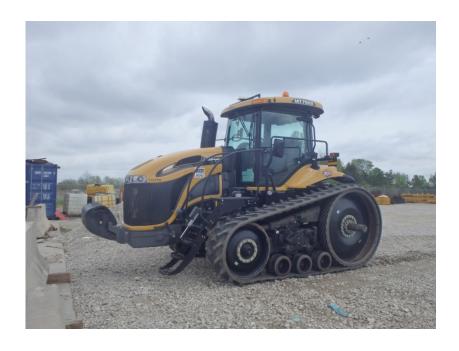

## **Illinois Truck & Equipment**

320 E. Briscoe Dr, Morris, IL 60450 **Jay Reardon** jay@iltruck.com

1-815-941-1900

Tractors: 2013 Challenger MT765D

Stock Number: 11577

RENTAL UNIT ONLY - CALL FOR RENTAL RATES. Cab with A/C, Agco Power 8.4L T4i 355 HP diesel, 298 HP PTO, 258 HP drawbar, 16 speed powershift, 25" belts, 6 hydraulic remotes, 3 pt., CAT 3 quick hitch, 1000 PTO, radar, 20 frt. suit case weights, 9 pin connection, mechanical suspension seat, buddy seat, 36,000 lbs.

Hour/Mile Meter: 2,936