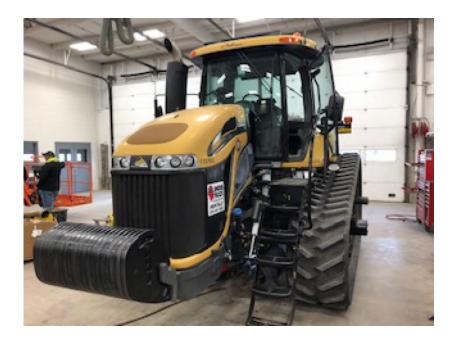

## Tractors: 2014 Challenger MT755D

#### Stock Number: 11570

RENTAL UNIT ONLY - CALL FOR RENTAL RATES. Cab with A/C, Agco Power 8.4L T4f 327 HP diesel, 260 HP PTO, 16 speed powershift, 25" belts, 5 hydraulic remotes, 59 gpm., 3 pt., CAT 3 quick hitch, 1000 PTO, radar, 20 frt. suit case weights, 9 pin connection, mechanical deluxe seat, deluxe cab, buddy seat, pivoting steps, Trimble Monitor, 36,000 lbs.