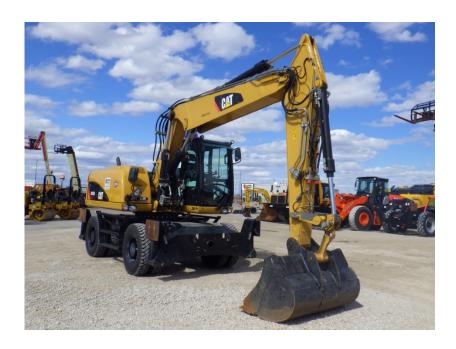

## **Illinois Truck & Equipment**

320 E. Briscoe Dr, Morris, IL 60450 **Jay Reardon** jay@iltruck.com

1-815-941-1900

Excavator: 2016 Caterpiller M315D Wheeled

Stock Number: 11568

RENTAL UNIT ONLY - CALL FOR RENTAL RATES. Cab with A/C, wheeled, Cat 4.4 147 HP T4i diesel, VA boom, 8' 6" stick, 20' dig depth, 10.00-20EM tires, auxiliary hydraulics, multi-function hydraulics, 4 outriggers, anti drift valves, adjust hydraulic sensitivity, roading pkg., pattern changer, 37,630 lbs.