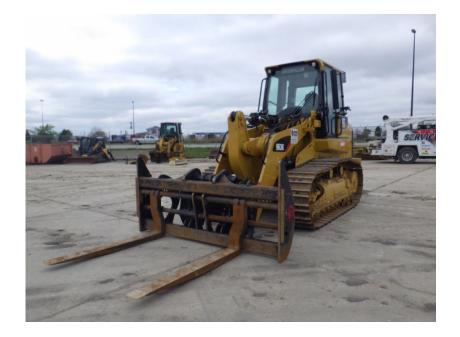

### Crawler Loader: 2017 Cat 963K

#### Stock Number: 11539

RENTAL UNIT ONLY - CALL FOR RENTAL RATES. Cab with A/C, Cat C7.1 Acert 194HP T4f diesel, 22" pads, 3.2 yrd. GP bucket, joystick bucket control, joystick forward and reverse control, 3rd valve, standard undercarriage, cold weather package, air ride seat.