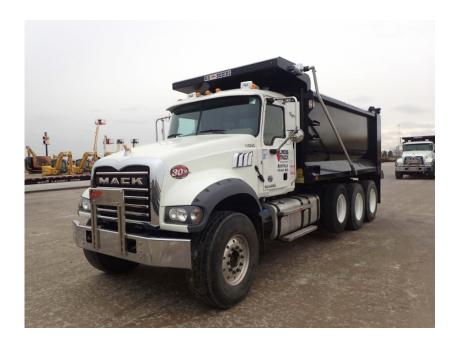

## **Illinois Truck & Equipment**

320 E. Briscoe Dr, Morris, IL 60450 **Jay Reardon** jay@iltruck.com

1-815-941-1900

Truck: 2018 Mack GU713 Tri Axle

Stock Number: 11524

RENTAL UNIT ONLY - CALL FOR RENTAL RATES. Mack MP-8 455HP T4f diesel, Mack T310M 10 speed trans., 20,000 lbs. front axle, 44,000 lbs. rear axle, 64,000 GVRW, 227" WB, 425/65R22.5 front tires 11R24.5 rear tires, aluminum front rims, 11R22.5 intermediate, air lift 3rd axle, double frame, dual steering boxes, dual lockers, Mack camelback suspension, 16' Oxbox 21 yard cap., electric tarp, engine brake, cruise control, A/C, heated mirrors, rear pintle hitch and air

Hour/Mile Meter: 103,766

## SALE PRICE

Mack Truck POR

| RENTAL RATE |                |     |         |         |
|-------------|----------------|-----|---------|---------|
| MAKE        | MODEL          | DAY | WEEK    | 4 WEEK  |
| Mack        | GU713 Tri Axle |     | \$2,000 | \$6,000 |