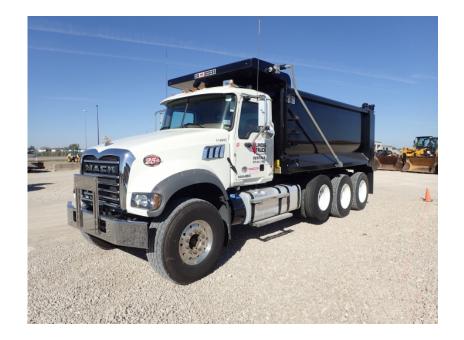

## Truck: 2018 Mack GU713 Tri Axle

## Stock Number: 11494

RENTAL UNIT ONLY - CALL FOR RENTAL RATES. Mack MP-8 445HP T4f diesel, Mack T310M 10 speed transmission, 20,000 lbs. front axle, 44,000 lbs. rear axle, 64,000 GVRW, 29,900 EW, 227" WB, 425/65R22.5 front tires 11R24.5 rear tires, aluminum front rims, air lift 3rd axle, double frame, dual steering boxes, dual lockers, Mack camelback suspension, 16' Oxbox 21 yard capacity, electric tarp, engine brake, cruise control, A/C, heated mirrors, engine brake