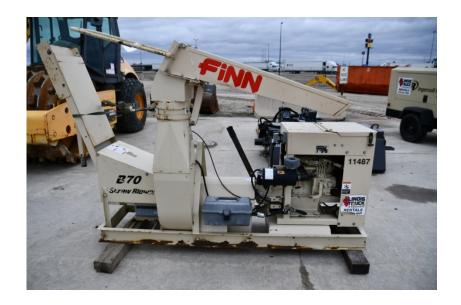

## Straw Blowers: 2001 Finn B70T

#### Stock Number: 11487

Kubota V1505 33.5HP Tier 3 diesel, up to 7 tons of hay per hour, 360 degree rotation, 70 degree vertical travel, 60' range in still air, manual feed, pintle hitch, DOT trailer with lights.