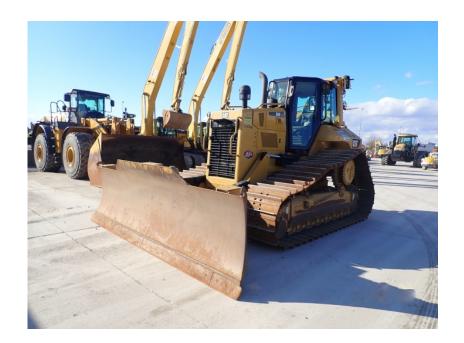

## Dozer: 2016 Cat D6N LGP

## Stock Number: 11474

RENTAL UNIT ONLY - CALL FOR RENTAL RATES. Cab with A/C, Cat C6.6 Acert 150HP T4i diesel, 33" pads, 13' 6" 6-way blade, diff steer, standard undercarriage, Accugrade ready, 34,670 lbs.

Hour/Mile Meter: 3,504

| SALE PRICE    |         |              |                |                |
|---------------|---------|--------------|----------------|----------------|
| Cat Dozer POF | {       |              |                |                |
|               |         |              |                |                |
| RENTAL RATE   |         |              |                |                |
| MAKE          | MODEL   | DAY          | WEEK           | 4 WEEK         |
|               | DANLLOD | <b>\$005</b> | <b>\$0.475</b> | <b>\$7.400</b> |
| Cat           | D6N LGP | \$825        | \$2,475        | \$7,400        |