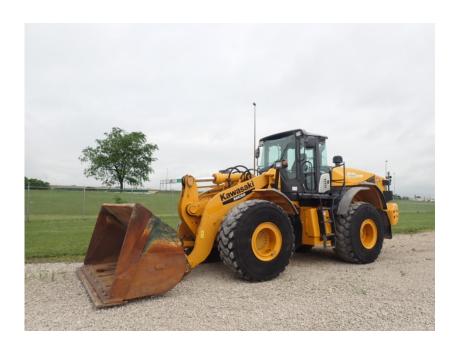

## **Illinois Truck & Equipment**

320 E. Briscoe Dr, Morris, IL 60450 **Jay Reardon** jay@iltruck.com

1-815-941-1900

Wheel Loader: 2014 Kawasaki 90Z7

Stock Number: 11467

A/C, 295HP Tier 4, JRB hydraulic coupler, F-R direct switch, 26.5R25 Michelin tires, work mode switch, 2 lever, 3rd valve, cold start, fan reverse, extra counterweight, heated TLV air suspension seat, backup camera, 56,800 lbs.