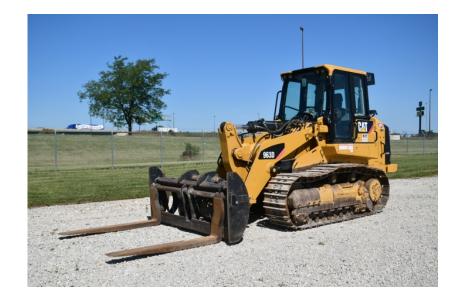

## Crawler Loader: 2015 Cat 963D

## Stock Number: 11454

RENTAL UNIT ONLY - CALL FOR RENTAL RATES. Cab with A/C, Cat C6.6 Acert 189HP diesel, 22" pads, Fusion Quick Coupler, 3.2 yard GP QC bucket, 2 lever bucket control, V pattern forward and reverse control, system one undercarriage, 44,577 lbs.