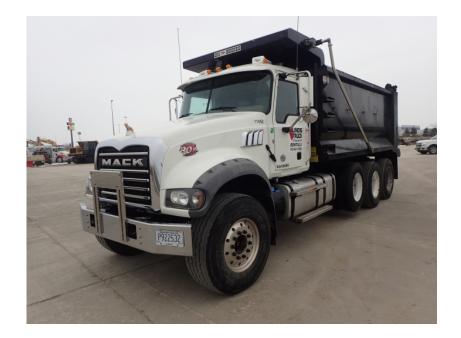

## Truck: 2018 Mack GU713 Tri Axle

## Stock Number: 11452

RENTAL UNIT ONLY - CALL FOR RENTAL RATES. Mack MP-9 445HP T4f diesel, 10 speed transmission, 20,000 lbs. front axle, 44,000 lbs. rear axle,64,000 GVRW, 29,900 EW, 227" WB, 425/65R22.5 front tires 11R22.5 rear tires, air lift 3rd axle, double frame, dual steering boxes, dual lockers, Mack camelback suspension, 16' Oxbox 21 yard capacity, electric tarp, engine brake, cruise control, A/C, heated mirrors.