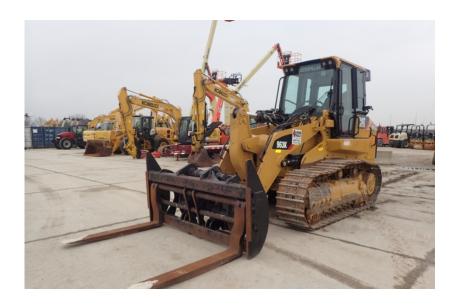

## **Illinois Truck & Equipment**

320 E. Briscoe Dr, Morris, IL 60450 **Jay Reardon** jay@iltruck.com

1-815-941-1900

Crawler Loader: 2017 Cat 963K

Stock Number: 11451

RENTAL UNIT ONLY - CALL FOR RENTAL RATES. Cab with A/C, Cat C7.1 Acert 194HP T4f diesel, 22" pads, 4.66 yrd. GP bucket, joystick bucket control, joystick forward and reverse control, 3rd valve, standard undercarriage, backup camera, cold weather package, air ride seat, 44,800 lbs.