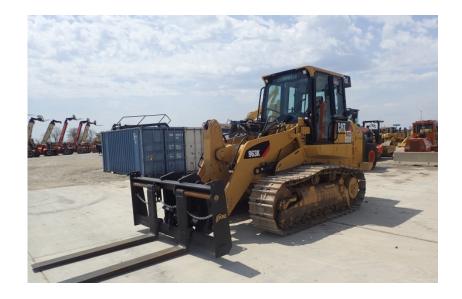

## Crawler Loader: 2017 Cat 963K

## Stock Number: 11433

RENTAL UNIT ONLY - CALL FOR RENTAL RATES. Cab with A/C, Cat C7.1 Acert 194HP T4f diesel, 22" pads, Fusion Quick Coupler, 3.25 yrd. GP bucket, joystick bucket control, joystick forward and reverse control, 3rd valve, system 1 undercarriage, backup camera, cold weather package, air ride seat, 44,800 lbs.

Hour/Mile Meter: 3,798

| SALE PRICE         |       |         |         |         |
|--------------------|-------|---------|---------|---------|
| Cat Crawler Loader | POR   |         |         |         |
|                    |       |         |         |         |
| RENTAL RATE        |       |         |         |         |
| MAKE               | MODEL | DAY     | WEEK    | 4 WEEK  |
| Cat                | 963K  | \$1,100 | \$3,175 | \$9,500 |
|                    |       |         |         |         |