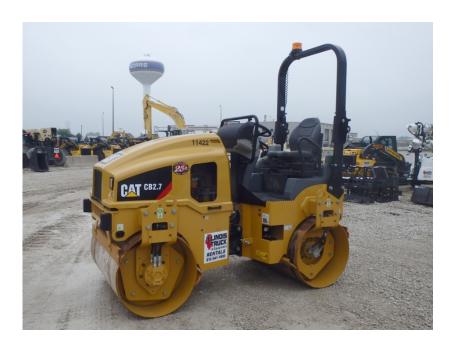

## **Illinois Truck & Equipment**

320 E. Briscoe Dr, Morris, IL 60450 **Jay Reardon** jay@iltruck.com

1-815-941-1900

Compaction Equipment - Smooth Drum: 2017 Cat CB2.7 Smooth Drum

Stock Number: 11422

RENTAL UNIT ONLY - CALL FOR RENTAL RATES. Canopy, Cat C1.5 31HP diesel, 47" vibratory smooth double drum, double drum vibration, 6,744 lb. maximum centrifugal force, 2,880 vpm - 3,600 vpm, hydrostat, front and rear spray bars, 5,336 lbs