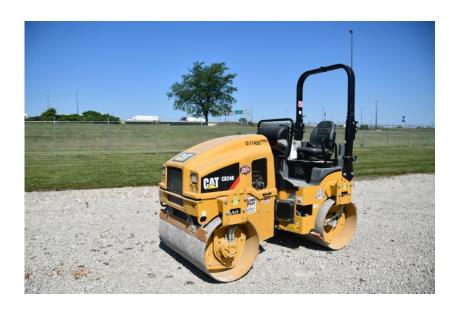

## **Illinois Truck & Equipment**

320 E. Briscoe Dr, Morris, IL 60450 **Jay Reardon** jay@iltruck.com

1-815-941-1900

Compaction Equipment - Smooth Drum: 2017 Cat CB24B Smooth Drum

Stock Number: 11420

RENTAL UNIT ONLY - CALL FOR RENTAL RATES. Canopy, Cat C1.5 36HP diesel, 47" vibratory smooth double drum, double drum vibration, 7,374 lb. maximum centrifugal force, 2,520 vpm - 3,780 vpm, hydrostat, front and rear spray bars, 6,000 lbs