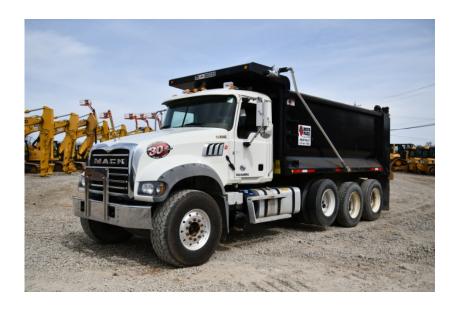

## **Illinois Truck & Equipment**

320 E. Briscoe Dr, Morris, IL 60450 **Jay Reardon** jay@iltruck.com

1-815-941-1900

Truck: 2018 Mack GU713 Tri Axle

Stock Number: 11414

RENTAL UNIT ONLY - CALL FOR RENTAL RATES. Mack MP-8 445HP T4f diesel, Mack T310M 10 speed transmission, 20,000 lbs. front axle, 44,000 lbs. rear axle, 64,000 GVRW, 227" WB, 425/65R22.5 front tires 11R24.5 rear tires, air lift 3rd axle, double frame, dual steering boxes, dual lockers, Mack camelback suspension, 16' Oxbox 21 yard capacity, high lift gate, electric tarp, engine brake, cruise control, A/C, heated mirrors

Hour/Mile Meter: 90,485

## **SALE PRICE**

Mack Truck POR

Date: 04/04/2025

Check out <a href="https://www.iltruck.com">www.iltruck.com</a> for this and 116 more Truck inventory FINANCING AND TRANSPORTATION AVAILABLE