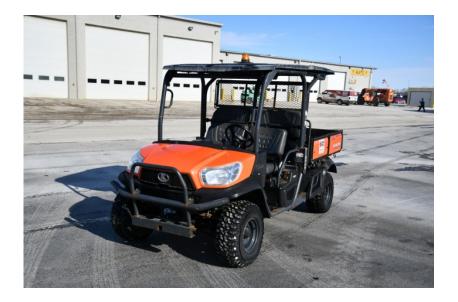

### Utility Vehicle: 2015 Kubota RTV-X1140WL-HS

#### Stock Number: 11398

RENTAL UNIT ONLY - CALL FOR RENTAL RATES. Canopy, Kubota D1105E-E4-UV diesel, 24.8HP, variable hydro transmission, Hi-Low Range Shifter, 4WD, 25x10-12 tires, power steering, diff lock, 2 seat/4seat conversion, hydro lift dump box, front windshield, canopy cover, 2,370 lbs.