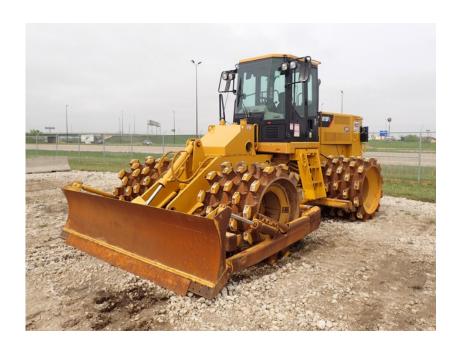

## **Illinois Truck & Equipment**

320 E. Briscoe Dr, Morris, IL 60450 **Jay Reardon** jay@iltruck.com

1-815-941-1900

Compaction Equipment - Padfoot: 2014 Cat 815FII Padfoot Roller

Stock Number: 11385

RENTAL UNIT ONLY - CALL FOR RENTAL RATES. Cab with A/C, 4-39" padfoot drums with

cleaners, Cat C9 252HP T3 diesel, 12' hydraulic leveling blade, 45,760 lbs.

Hour/Mile Meter: 3,477