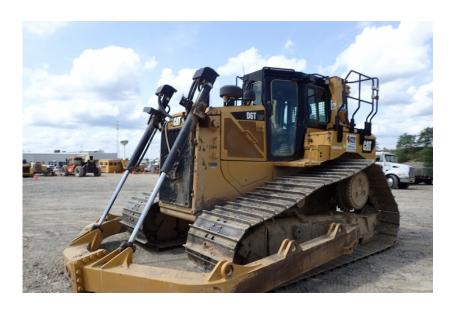

## **Illinois Truck & Equipment**

320 E. Briscoe Dr, Morris, IL 60450 **Jay Reardon** jay@iltruck.com

1-815-941-1900

Dozer: 2015 Cat D6T LGP

Stock Number: 11384

RENTAL UNIT ONLY - CALL FOR RENTAL RATES. Cab with A/C, Cat C9.3 205HP diesel T4f, 36" pads, standard undercarriage, 13'3" SU blade, Accugrade ready ripper valve, draw bar, rear weights, rear camera, block heater, 56,700 lbs.